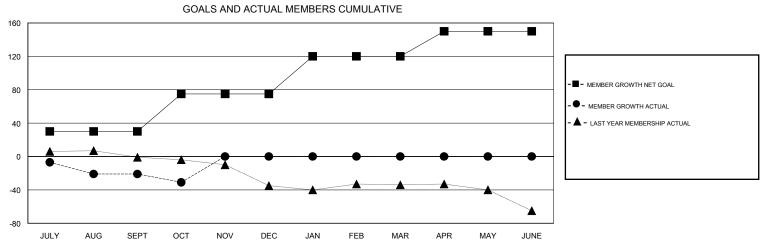

## District 202 K

Results as of: 10/31/2019

| GMT:          | LOCATION NEW ZEALAND |             |               |                       |                           |                         |                                                    |  |
|---------------|----------------------|-------------|---------------|-----------------------|---------------------------|-------------------------|----------------------------------------------------|--|
|               | Club                 | os          |               | Members               |                           |                         |                                                    |  |
|               | RESULTS FOR          | R 2019-2020 |               | RESULTS FOR 2019-2020 |                           |                         |                                                    |  |
| QUARTER       | NEW CLUB GOAL        | NEW CLUBS   | DROPPED CLUBS | QUARTER               | MEMBER GROWTH NET<br>GOAL | MEMBER GROWTH<br>ACTUAL | DROPPED<br>MEMBERS ACTUAL<br>(including transfers) |  |
| JULY/AUG/SEPT | 0                    | 0           | 0             | JULY/AUG/SEPT         | 30                        | 26                      | 41                                                 |  |
| OCT/NOV/DEC   | 0                    | 0           | 0             | OCT/NOV/DEC           | 45                        | 5                       | 13                                                 |  |
| JAN/FEB/MAR   | 0                    | 0           | 0             | JAN/FEB/MAR           | 45                        | 0                       | 0                                                  |  |
| APR/MAY/JUNE  | 1                    | 0           | 0             | APR/MAY/JUNE          | 30                        | 0                       | 0                                                  |  |